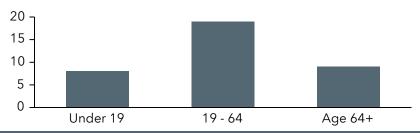

### **Population By Age**

| Year Structure Built        |   |
|-----------------------------|---|
| Built: 2020/Later           | 0 |
| Year Built: 2010-2019       | 2 |
| Year Built: 2000-2009       | 3 |
| Year Built: 1990-1999       | 2 |
| Year Built: 1980-1989       | 1 |
| Year Built: 1970-1979       | 2 |
| Year Built: 1960-1969       | 0 |
| Year Built: 1950-1959       | 0 |
| Year Built: 1940-1949       | 0 |
| Year Built: 1939 or Earlier | 0 |